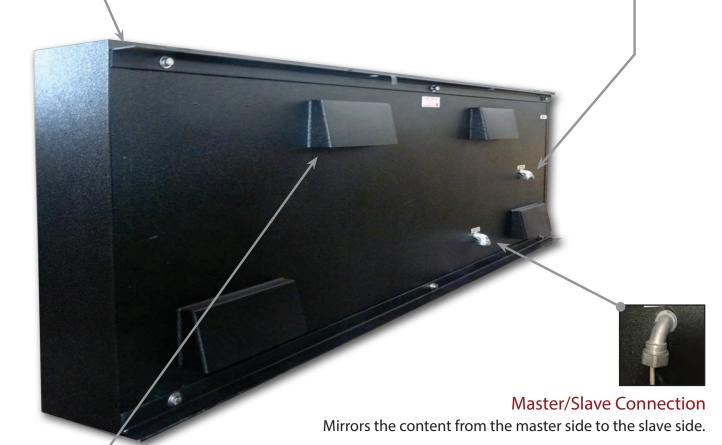

# **Continuous Steel Angle**

High strength steel used to mount the display to any structure.

- 3/16" thick steel allows mounting anywhere as oppose to clips
- Located along top and bottom edges to support a variety of connection points.
- Angle is inset from the edge to help hide fasteners

Pre wired for 120 VAC or 240 VAC.

- External power whip provided for easy hookup
- Power requirements clearly documented and labeled.

### **Internal Exhaust Fans**

Regulates temperature and eliminates moisture inside display.

- Fans only turn on when it gets hot and turn off when desired temp is achieved
- This helps reduce corrosion making the components last longer