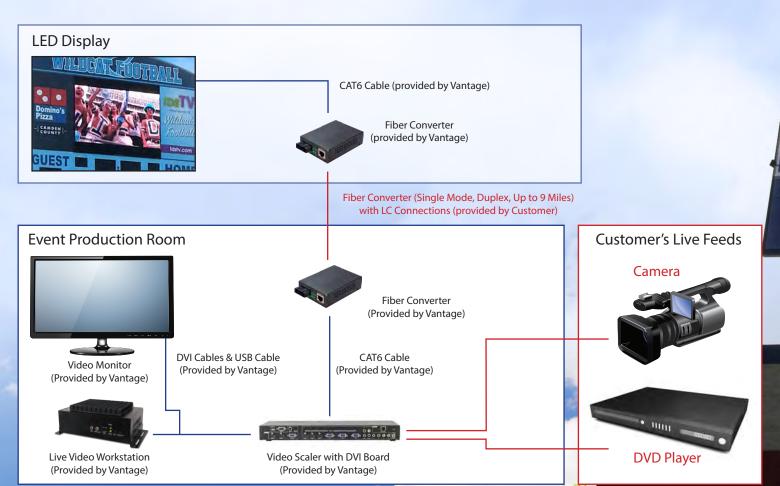

# Live Video

(optional add on)

**LightSpeed Live™ Event Software brings any venue to life** by commanding live video, advertisements, and quick action content to your video display with a simple and open interface with exclusive features like:

**ACTION ON THE DISPLAY**...Establish different layouts (or zones) to display the desired content, like live camera action and advertisements at the same time. Simply, plug in a Blu-ray/DVD player to display videos, movies, or commercials.

**INTEGRATED SCALER CONTROLS**...(a separate component that scales input from cameras, video players, etc to fit on your display). All interactive buttons for the Scaler have been implemented into the software, which allows accurate and guicker control; the user only needs to point and click on the computer screen.

**REVENUE GENERATING ADVERTISEMENTS**...The Sign Scheduler allows the customer to create a playlist of advertisements that can be scheduled for Pre-Game, During the Game, and Post Game

**INSTANT ACTION WITH HOT BUTTONS** Hot Buttons on the screen shows recognizable thumbnails of all quick action content, like "TOUCHDOWN!" or "ITS GOOD!", which are easily initiated with one click. It interrupts the current schedule, but once completed, **the schedule resumes in the same spot** instead of going back to the top of the playlist and starting over and missing any advertisements.