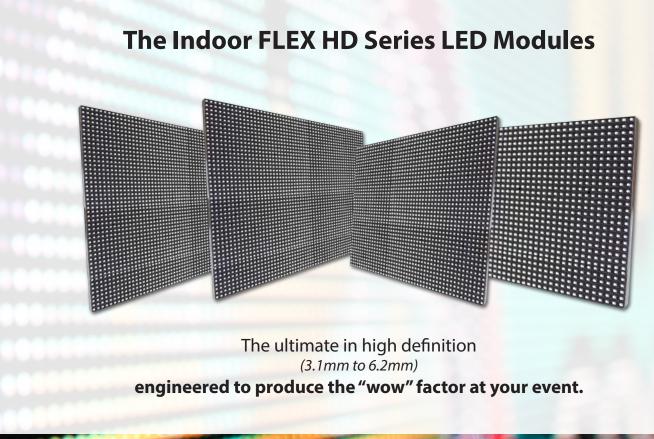

# Indoor FLEX HD Series

# **Everything changes when you liberate great content.**

Our indoor flex HD series is built with high performance & ease of install in mind. We understand time is of the essence when it comes to staging & event planning, and we've engineered the product just for that purpose.

Rugged: Built for durability. Easy to store, install and use for multiple events.

**Quick Load In & Load Out:** Simple interlocking connection for structure, data & electrical makes for a quick install and teardown.

**Scalable:** This modular die-cast system is great for building large or small screens.