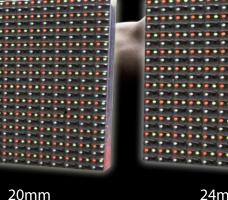

# **Featuring our FLEX240 LED MODULE:**

All our available pitches from 5mm to 24mm fit into **one universal module size** (240mm x 240mm). This unique module does not lock your client into a specific pitch for the lifetime of their display. If they want to upgrade from 24mm to 10mm, future proof this cost by just upgrading the modules and the power supplies; no need to install a whole new display or get a new sign permit.

| Viewing<br>Distance   | Around 50ft<br>Good for walking traffic |         |         | 50-100ft |         | 100-250ft |         | 250+ ft |  |
|-----------------------|-----------------------------------------|---------|---------|----------|---------|-----------|---------|---------|--|
| Resolution            | 5mm                                     | 6mm     | 8mm     | 10mm     | 12mm    | 16mm      | 20mm    | 24mm    |  |
| Module<br>Matrix      | 48 x 48                                 | 40 x 40 | 30 x 30 | 24 x 24  | 20 x 20 | 15 x 15   | 12 x 12 | 10 x 10 |  |
| Pixels Per<br>Sq Feet | 3716                                    | 2581    | 1452    | 929      | 645     | 363       | 232     | 161     |  |