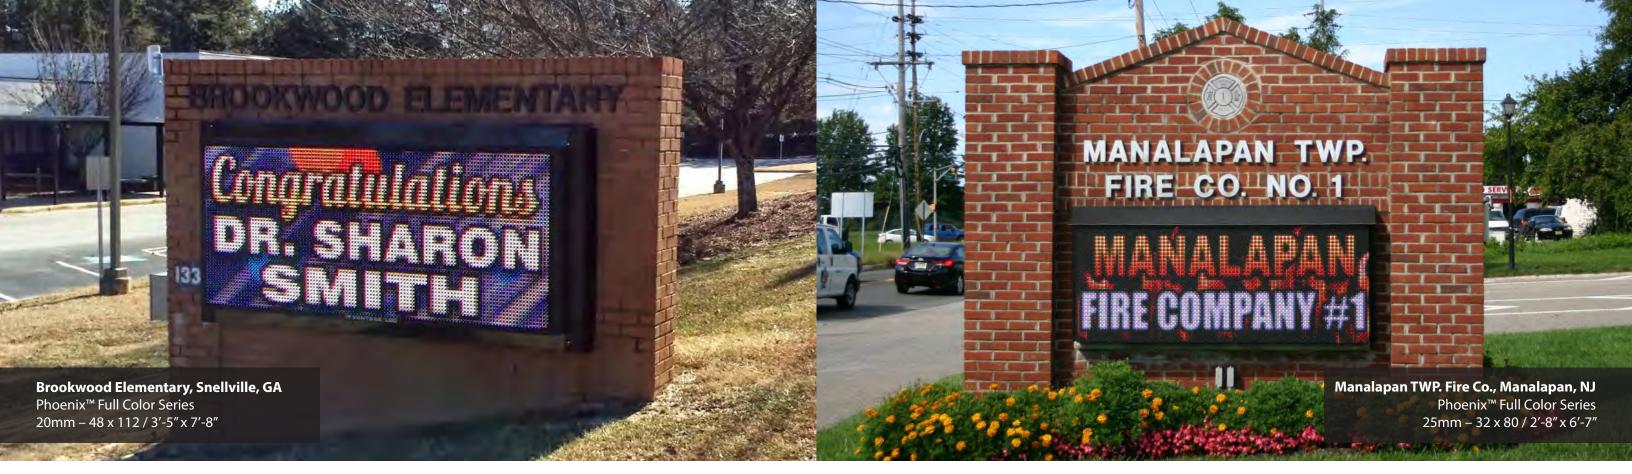

# Phoenix™ Full Color Series

Our Premier Full Color LED Display Series delivers a dynamic advertising impact, enhances your clients image, and establishes a memorable landmark in their community. They will interact and energize their target audience everyday with bold colors and compelling content. Our **execution in solid engineering and remarkable quality** will uphold your vision and drive a return on investment for your client.

## North Houston Baptist Church, Houston, TX

Raven<sup>™</sup> Grayscale Series, 16mm 48 x 160 / 2'-10" x 8'-8"

"The Raven™ Grayscale series provides a solid and effective way for churches and fire departments to share their important messages with their community."