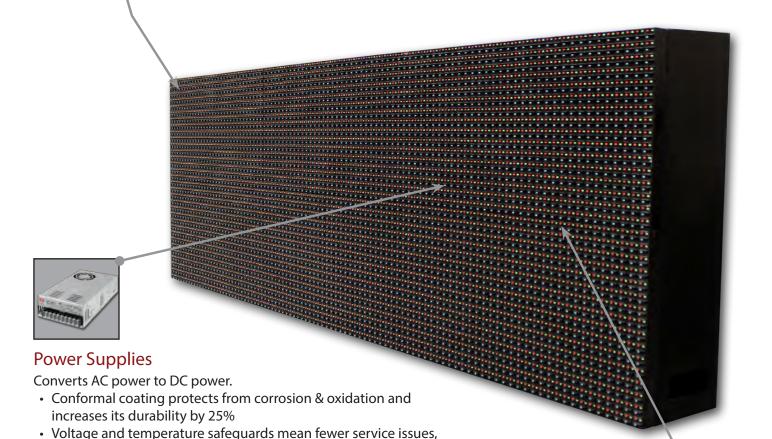

### **Custom Conformal Coating:**

Our power supplies are custom coated internally to protect against corrosion and oxidation. This extra step we take in the process helps to increase the life by 25%.

## **Safety and Protection**

Built in voltage and temperature protection in our power supplies protects against long term damage from power surges or heat.. This means they stay effective longer in the field for your clients, and help eliminate downtime

### **Efficient Power**

Through solid engineering and design, our power supply and hardware system help your clients save money on electrical installation and service costs.

### **Advertising Power**

Our power supply design facilitates lower powered billboard displays and integrate redundant power configurations. This means less long term costs, downtime, and more advertising revenue for operators.

### **Ultra Low Power**

Our power configuration and hardware provide a significantly lower power consumption than other products on the market. This reduces the operating and long term costs of the LED sign, saving time and money.