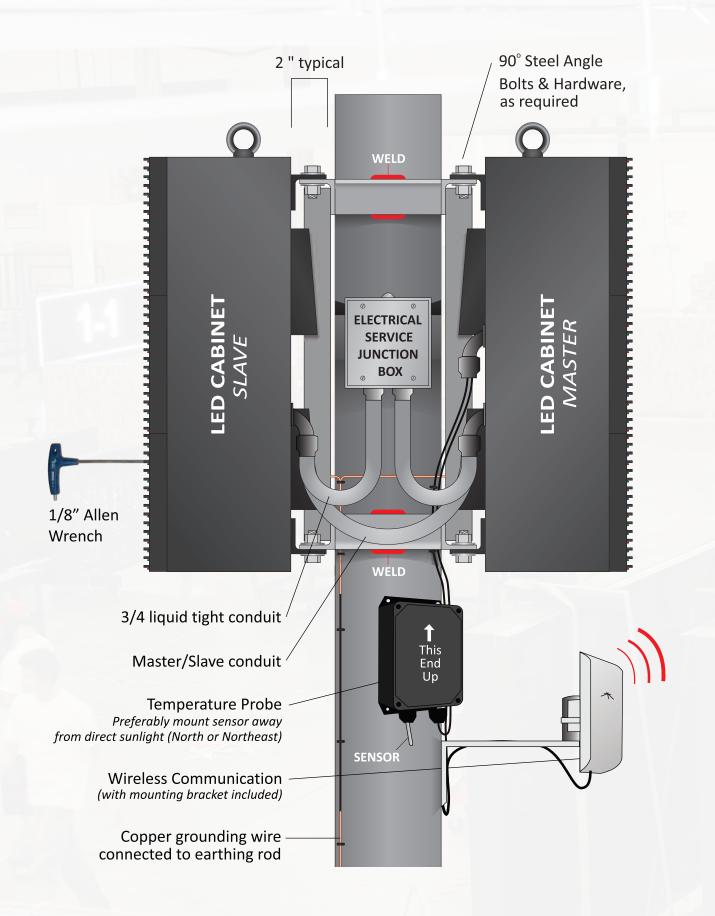

### Wireless Radios

Secure transmission using paired devices at the building and sign.

- Pre-configured at the factory to plug n play
- Allows more freedom in choosing where to install LED sign
- No trenching for a data cable through parking lots or sidewalks

# **Continuous Steel Angle**

High strength steel used to mount the display to any structure.

- 3/16" thick steel allows mounting anywhere as oppose to clips
- Located along top and bottom edges to support a variety of connection points.
- Angle is inset from the edge to help hide fasteners

Pre wired for 120 VAC or 240 VAC.

- External power whip provided for easy hookup
- Power requirements clearly documented and labeled.

### **Internal Exhaust Fans**

Regulates temperature and eliminates moisture inside display.

- Fans only turn on when it gets hot and turn off when desired temp is achieved
- This helps reduce corrosion making the components last longer