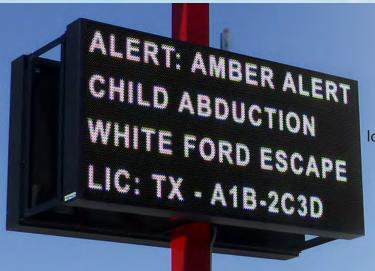

# **Emergency Alerts**

Our **Emergency Alert System** can help your client be part of the community and help the local municipalities. Enabling this feature is simple, and the LED sign will automatically display severe weather alerts, amber alerts, and federal alerts integrated with IPAWS (Integrated Public Alert & Warning System) managed by FEMA (www.fema.gov/IPAWS).

Alerts

**IPAWS READY** 

Integrated Public Alert Warning System from FEMA. Automatic Amber/Silver alerts - warnings for local, regional, state, and federal emergencies direct from the authorities.

**Content Options** 