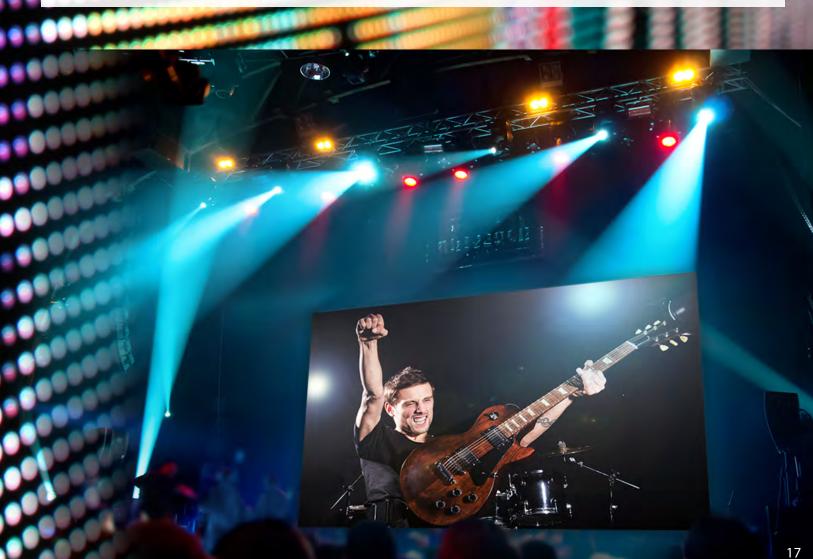

# Live Event Venues - Staged / Rental / Mobile

- Solid structure support for hanging
- Die-cast aluminum frames
- High resolution, frame rate, and refresh rate to ensure content looks amazing
- Easy assembly/disassembly and simple to store between events
- Quick Connect system for fast staging
- Powerful LightSpeed™ Live! software platform to use with any venue/event
- Turn Key Video

# **Versatile Indoor Applications**

- Quick connect cables for easy setup and service
- Light weight construction provides more installation options
- Energy efficient design saves money
- High contrast
- Low profile options available