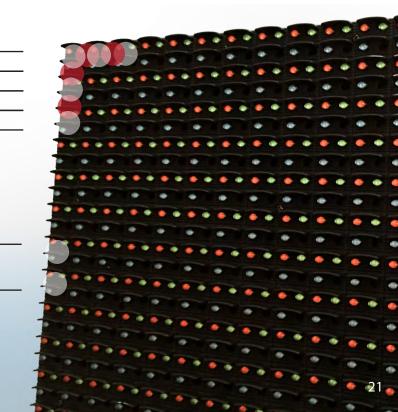

# The Darwin™ Industrial Control Unit is the brain of the display

where the messages and content is stored and processed. It features an Intel processor and uses the display like a monitor to show high resolution graphics and video.

**Solid:** It features a solid state hard drive (like a flash drive) rather than a spinning magnetic disc (like most LED sign controllers) with plenty of space to store messages. No moving parts means less mechanical issues, faster processing, and lower heat.

**Custom:** Our PC controller features an open system. This allows for customization such as adding audio or live video.

**Simple:** The Darwin Controller was built for the unique needs of an outdoor LED sign, minimizing fail points and increasing reliability. This simple design approach provides a host of benefits and a longer life span. Temperatures are decreased with external heat-sinks, smaller components run more efficiently, and the industrial PC allows for easy and simple upgrades with third party integration as new technology becomes available.