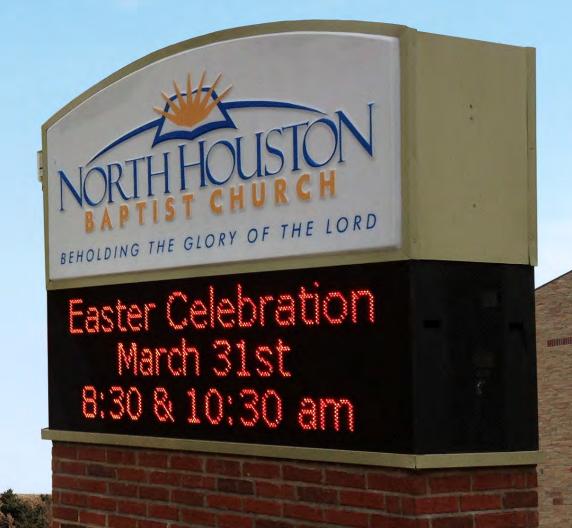

## North Houston Baptist Church, Houston, TX

Raven<sup>™</sup> Grayscale Series, 16mm 48 x 160 / 2'-10" x 8'-8"

"The Raven™ Grayscale series provides a solid and effective way for churches and fire departments to share their important messages with their community."