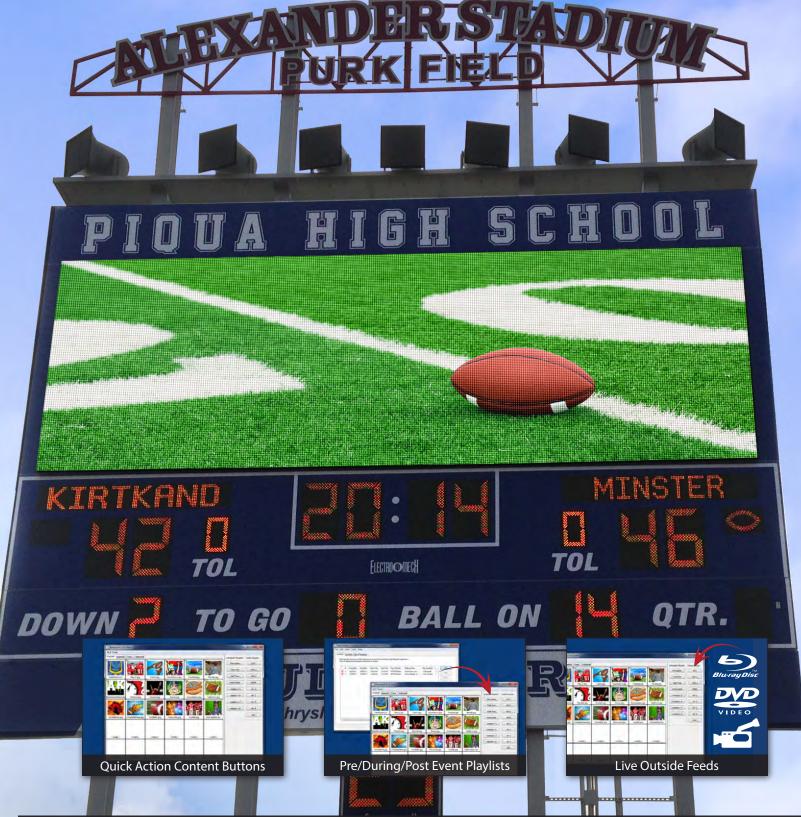

**REVENUE GENERATING ADVERTISEMENTS**...The Sign Scheduler allows the customer to create a playlist of advertisements that can be scheduled for Pre-Game, During the Game, and Post Game

**INSTANT ACTION WITH HOT BUTTONS** Hot Buttons on the screen shows recognizable thumbnails of all quick action content, like "TOUCHDOWN!" or "ITS GOOD!", which are easily initiated with one click. It interrupts the current schedule, but once completed, **the schedule resumes in the same spot** instead of going back to the top of the playlist and starting over and missing any advertisements.

# Piqua High School, Piqua, OH

Phoenix<sup>™</sup> Full Color Series, 16mm – 192 x 576 / 10′-4″ x 30′-6″

"I handle all aspects of the live video, the advertisements, and the announcements for our live video scoreboard. I command the cameras and the Hot Buttons to showcase the animated files that happen during the game. I find it so easy, that I wish we had it installed in our grand stand, instead of the press box, so I could talk more with my friends as I operate the video display."

- Melanie R., High School Senior in Georgia