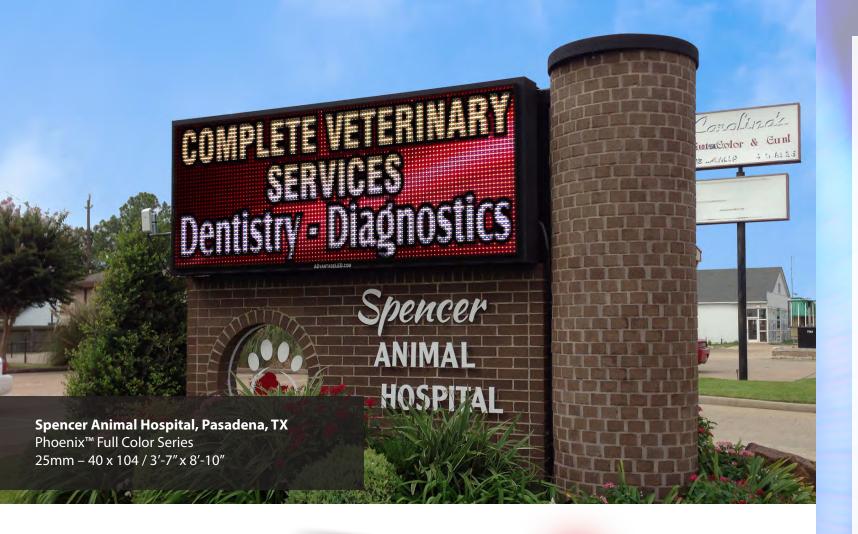

# Phoenix™ Full Color Series

Our Premier Full Color LED Display Series delivers a dynamic advertising impact, enhances your clients image, and establishes a memorable landmark in their community. They will interact and energize their target audience everyday with bold colors and compelling content. Our **execution in solid engineering and remarkable quality** will uphold your vision and drive a return on investment for your client.

- Rich Burton, Burton Signs

Phoenix<sup>™</sup> Full Color Series, 25mm – 48 x 120 / 4-3" x 10'-2"

"The client bought a brand new LED display that helped revitalize their business. They can reach out with their unique services as well as display public announcements and helpful alerts."