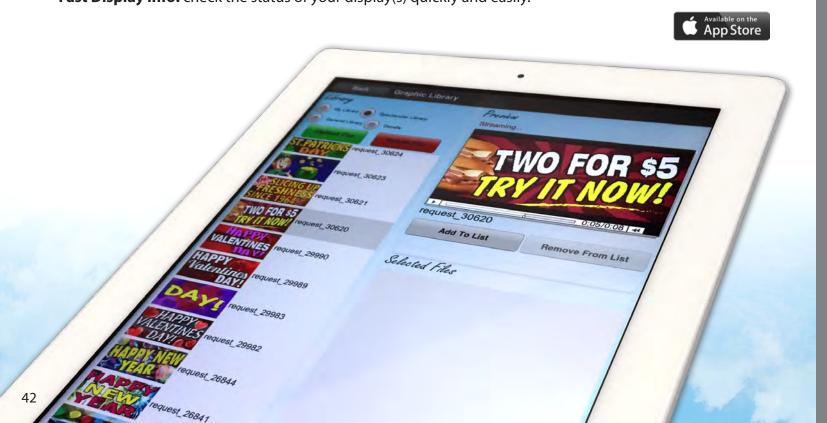

# Anytime. Anywhere. ... Truly.

Download the SM Infinity™ App for the iPad and have complete flexibility to control your LED Sign.

# Do you have an app for that?

An amazing "Yes." The SM Infinity™ App was built to give your client complete control of their LED sign while fitting naturally in their routine. No longer are they locked down to a office desktop, or opening their laptop, or having to wait to complete any task regarding their on-premise advertising. They have control anytime from anywhere.

- Intuitive Controls: get to anywhere within 10 clicks. Easy-to-use and operate from any iPad or iPad Mini.
- Powerful Conditional Messaging: pre-program your sign to respond to changes in weather, temperature, or other events to automatically change content.
- **RSS Feeds:** Use standard weather reports or add a custom feed for live updates on your sign.
- Easy Content Creation Tool: with Doodle™ Online Message Editor, use complex features through a simple interface to deliver concise and quick content.
- **IPAWS:** Integrated Public Alert Warning System is built-in to our app allowing automated emergency notifications through FEMA's IPAWS system. When enabled, the display will automatically show emergency weather, amber/silver, local/regional/stage/federal alerts. No manual entry required so the alerts reach the community in a timely and effective manner.
- **Custom Services:** need help making the display look amazing? Lean on our professional content creators for assistance through the graphic request portal built-in to the app.
- Voice Dictation: no need to type in graphic requests when you can dictate whatever you want the system to show.
- Fast Display Info: check the status of your display(s) quickly and easily.