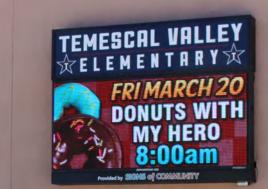

# Temescal Valley Elementary, Corona, CA Phoenix™ Full Color Series - 16mm - 64 x 144 / 3′-8″ x 7′-10″ Professional content personally created for Temescal Valley by the graphic team at SM Infinity™ Sign provided by Signs of Community (www.signsofcommunity.com)