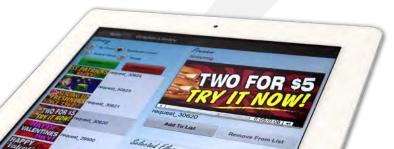

# How do lase it? Internet Web Access or Mobile

Simply login securely at www.sminfinity.com and start controlling the LED sign from any PC or Mac connected to the internet, or simply launch the app on an iPad or iPad mini, or use any other mobile tablet via its internet browser.

# What makes it different? Personalized Content Creation

SM Infinity<sup>™</sup> is the only software to have the personal attention of professional graphic designers standing by via an integrated request form to create custom dynamic content specifically for your LED sign, or use Doodle<sup>™</sup>, our online message editor for a quick message, or upload any graphics/animations you created.