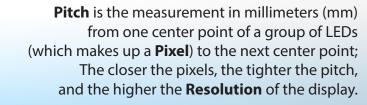

# **Featuring our FLEX240 LED MODULE:**

All our available pitches from 5mm to 24mm fit into **one universal module size** (240mm x 240mm). This unique module does not lock your client into a specific pitch for the lifetime of their display. If they want to upgrade from 24mm to 10mm, future proof this cost by just upgrading the modules and the power supplies; no need to install a whole new display or get a new sign permit.

| Viewing<br>Distance   | Around 50ft<br>Good for walking traffic |         |         | 50-100ft |         | 100-250ft |         | 250+ ft |  |
|-----------------------|-----------------------------------------|---------|---------|----------|---------|-----------|---------|---------|--|
| Resolution            | 5mm                                     | 6mm     | 8mm     | 10mm     | 12mm    | 16mm      | 20mm    | 24mm    |  |
| Module<br>Matrix      | 48 x 48                                 | 40 x 40 | 30 x 30 | 24 x 24  | 20 x 20 | 15 x 15   | 12 x 12 | 10 x 10 |  |
| Pixels Per<br>Sq Feet | 3716                                    | 2581    | 1452    | 929      | 645     | 363       | 232     | 161     |  |