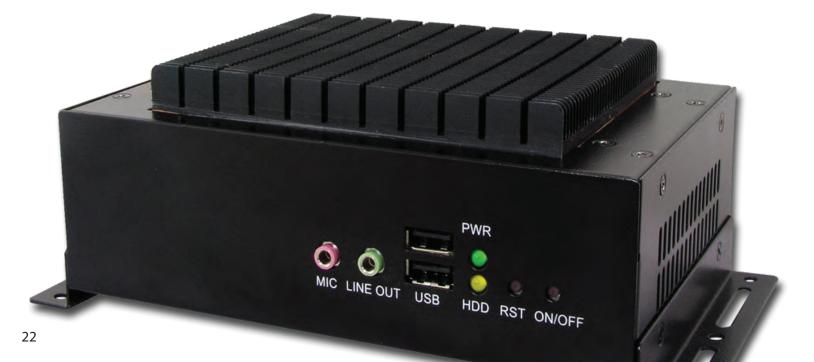

# **High Performance Cabinet Coatings**

### **Powder Coat**

Powder coating is quickly becoming a required standard for high-quality LED message center manufacturing. Make sure your investment is properly protected. Accept no imitations. While many coatings may appear similar, you'll see the difference when you try to scratch beneath the surface.

**Dragon Skin™** is a rugged and resilient coating on the display cabinet patented by Vantage LED. This high performance coating is designed to protect the display leaving it looking better, longer, and stronger.